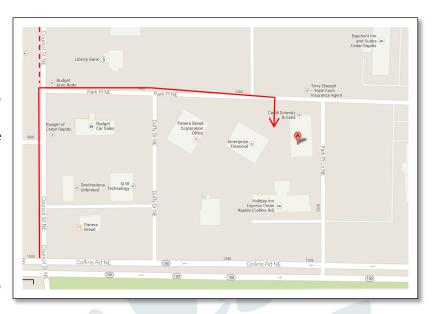

### Where I'm Located

My office is easily accessible from I-380 and Collins Road in Cedar Rapids. It is located directly behind the Holiday Inn Express which is next to Chili's restaurant. The main entrance is located on the west side of the building (the side facing Council Street). There is plenty of off-street parking available in the parking lot.

#### **Directions**

From I-380 (Driving East)

- From Collins Road NE, turn LEFT onto Council Street NE.
- 2) Just after the first set of lights, turn RIGHT onto Park Place NE.
- 3) Turn RIGHT into the parking lot just prior to the "Park Place Center III" sign.
- 4) My office is located in the Park Place Center III building on the LEFT.

# From Collins Road (Driving West)

- From Collins Road NE, turn RIGHT onto Council Street NE.
- Just after the first set of lights, turn RIGHT onto Park Place NE.
- 3) Turn RIGHT into the parking lot just prior to the Park Place Center III sign.
- My office is located in the Park Place Center III building – on the LEFT.

## From Blairs Ferry Road (Driving South)

- 1) On Council Street NE, turn LEFT onto Park Place NE.
- Turn RIGHT into the parking lot just prior to the Park Place Center III sign.
- My office is located in the Park Place Center III building

   on the LEFT.