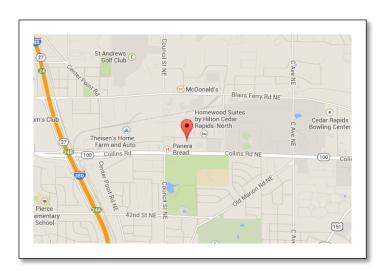

### Where I'm Located

My office is easily accessible from I-380 and Collins Road in Cedar Rapids. It is located directly behind the Holiday Inn Express which is next to Chili's restaurant. The main entrance is located on the west side of the building (the side facing Council Street). There is plenty of off-street parking available in the parking lot.